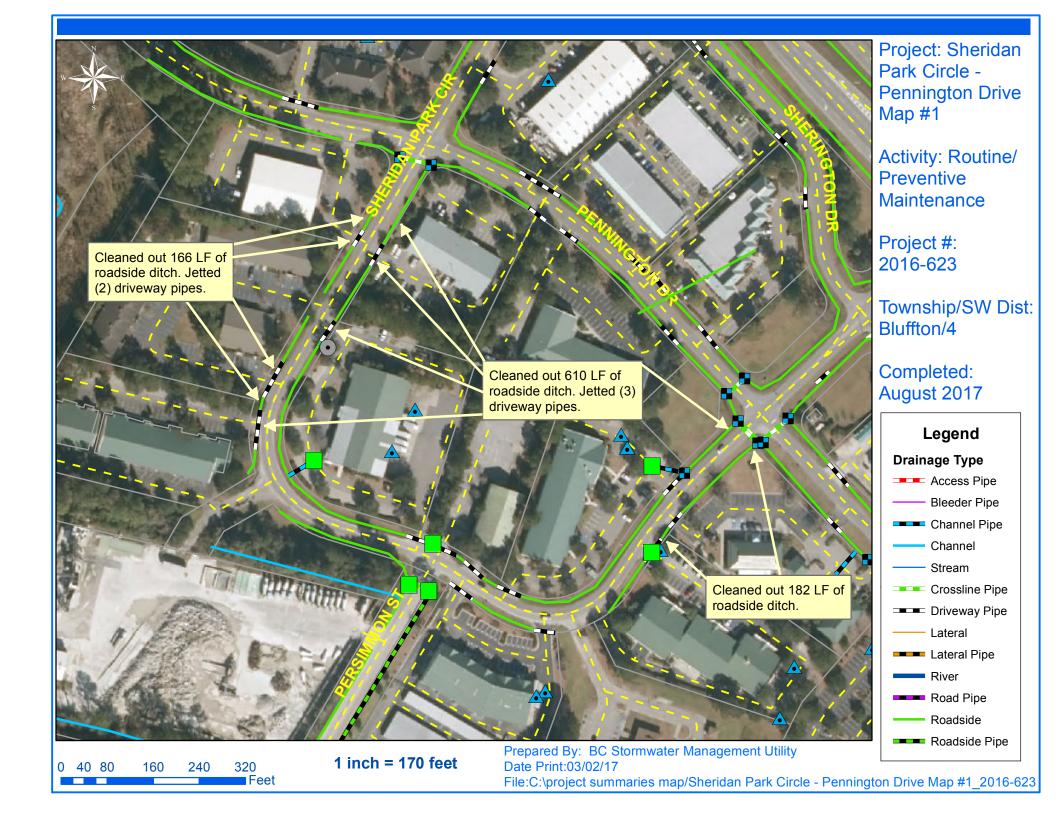

## Beaufort County Public Works Stormwater Infrastructure

Project Summary

Project Summary: Sheridan Park Circle - Pennington Drive

**Activity:** Routine/Preventive Maintenance

Narrative Description of Project:

**Duration:** 6/14/16 - 8/19/17

Project improved 2,330 L.F. of drainage system. Cleaned out 2,330 L.F. of roadside ditch. Jetted (1) crossline pipe and (11) driveway pipes.

| 2016-623 / Sheridan Park Circle-Pennington Dr | Labor | Labor       | Equipment  | Material | Contractor | Indirect   |             |
|-----------------------------------------------|-------|-------------|------------|----------|------------|------------|-------------|
|                                               | Hours | Cost        | Cost       | Cost     | Cost       | Labor      | Total Cost  |
| AUDIT / Audit Project                         | 0.5   | \$11.75     | \$0.00     | \$0.00   | \$0.00     | \$6.62     | \$18.36     |
| DLO / Ditch Layout                            | 30.0  | \$697.50    | \$35.40    | \$18.18  | \$0.00     | \$431.40   | \$1,182.48  |
| DPJT / Driveway Pipe - Jetted                 | 20.0  | \$463.70    | \$86.80    | \$97.09  | \$0.00     | \$297.85   | \$945.44    |
| HAUL / Hauling                                | 113.0 | \$2,632.18  | \$1,010.12 | \$495.05 | \$0.00     | \$1,726.64 | \$5,863.99  |
| ONJV / Onsite Job Visit                       | 6.0   | \$205.08    | \$21.24    | \$16.00  | \$0.00     | \$146.82   | \$389.14    |
| PP / Project Preparation                      | 49.0  | \$1,096.59  | \$72.00    | \$26.61  | \$0.00     | \$681.63   | \$1,876.83  |
| RSDCL / Roadside Ditch - Cleanout             | 318.0 | \$7,164.06  | \$1,097.46 | \$242.20 | \$0.00     | \$4,401.49 | \$12,905.21 |
| 2016-623 / Sheridan Park Circle-Pennington Dr | 536.5 | \$12,270.85 | \$2,323.02 | \$895.13 | \$0.00     | \$7,692.44 | \$23,181.44 |
| Sub Total                                     |       |             |            |          |            |            |             |
|                                               |       |             |            |          |            |            |             |
| Grand Total                                   | 536.5 | \$12,270.85 | \$2,323.02 | \$895.13 | \$0.00     | \$7,692.44 | \$23,181.44 |