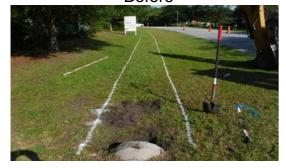

## Beaufort County Public Works Stormwater Infrastructure

Project Summary

Project Summary: Sheridan Park Circle - Pennington Drive

**Activity:** Routine/Preventive Maintenance

Narrative Description of Project:

**Duration:** 6/14/16 - 8/19/17

Project improved 2,330 L.F. of drainage system. Cleaned out 2,330 L.F. of roadside ditch. Jetted (1) crossline pipe and (11) driveway pipes.

| 2016-623 / Sheridan Park Circle-Pennington Dr | Labor | Labor       | Equipment  | Material | Contractor | Indirect   |             |
|-----------------------------------------------|-------|-------------|------------|----------|------------|------------|-------------|
|                                               | Hours | Cost        | Cost       | Cost     | Cost       | Labor      | Total Cost  |
| AUDIT / Audit Project                         | 0.5   | \$11.75     | \$0.00     | \$0.00   | \$0.00     | \$6.62     | \$18.36     |
| DLO / Ditch Layout                            | 30.0  | \$697.50    | \$35.40    | \$18.18  | \$0.00     | \$431.40   | \$1,182.48  |
| DPJT / Driveway Pipe - Jetted                 | 20.0  | \$463.70    | \$86.80    | \$97.09  | \$0.00     | \$297.85   | \$945.44    |
| HAUL / Hauling                                | 113.0 | \$2,632.18  | \$1,010.12 | \$495.05 | \$0.00     | \$1,726.64 | \$5,863.99  |
| ONJV / Onsite Job Visit                       | 6.0   | \$205.08    | \$21.24    | \$16.00  | \$0.00     | \$146.82   | \$389.14    |
| PP / Project Preparation                      | 49.0  | \$1,096.59  | \$72.00    | \$26.61  | \$0.00     | \$681.63   | \$1,876.83  |
| RSDCL / Roadside Ditch - Cleanout             | 318.0 | \$7,164.06  | \$1,097.46 | \$242.20 | \$0.00     | \$4,401.49 | \$12,905.21 |
| 2016-623 / Sheridan Park Circle-Pennington Dr | 536.5 | \$12,270.85 | \$2,323.02 | \$895.13 | \$0.00     | \$7,692.44 | \$23,181.44 |
| Sub Total                                     |       |             |            |          |            |            |             |
|                                               |       |             |            |          |            |            |             |
| Grand Total                                   | 536.5 | \$12,270.85 | \$2,323.02 | \$895.13 | \$0.00     | \$7,692.44 | \$23,181.44 |